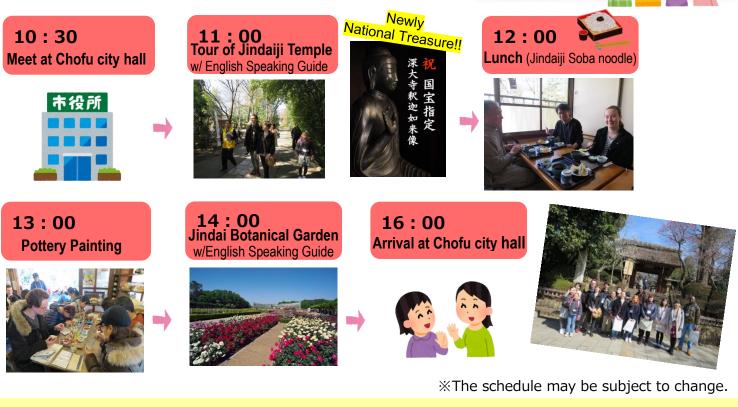

For international students, expatriates who live or work in Chofu, and returnee students!

A bus tour to visit the scenic places in Chofu! You can make new friends as well!

Would you like to help advertising the beauty of Chofu

by using Facebook and Twitter?

■ Date February 17<sup>th</sup>, 2018 (rain or shine)

- For International students, expatriates who live or work in Chofu, and returnee students ※18years of age or more
- Fee 1,000yen (for lunch, pottery painting)
- Capacity Maximum of 20