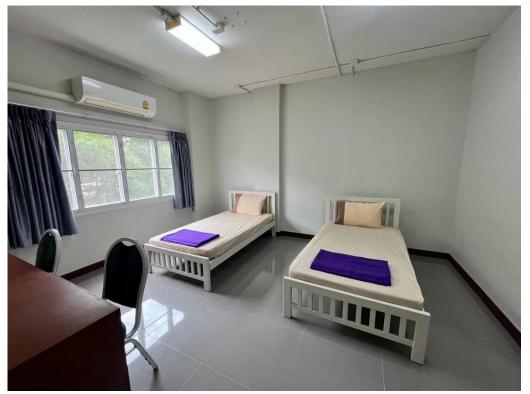

#### **Dormitory at Ratchaburi Campus**

Note: (1) No water heater. (2) Students must bring their own towels and bath kits.