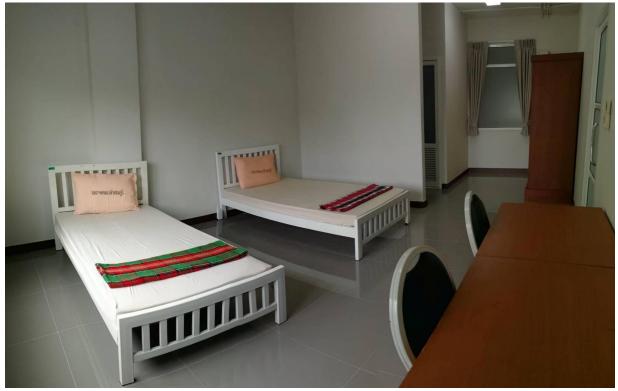

#### **Dormitory at Ratchaburi Campus**

Note: (1) No water heater. (2) Students must bring their own towels and bath kits.