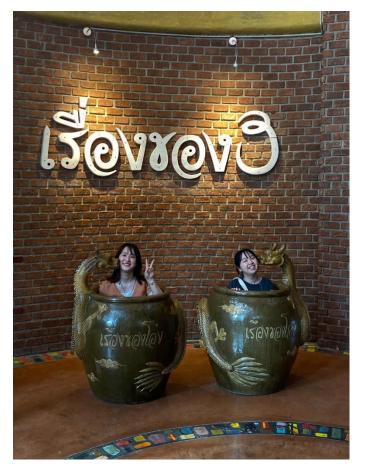

#### DAY 2: Visit "Ong's story" and "Khao Ngu" Stone Park

# Field Trip @ KMUTT (Ratchaburi)