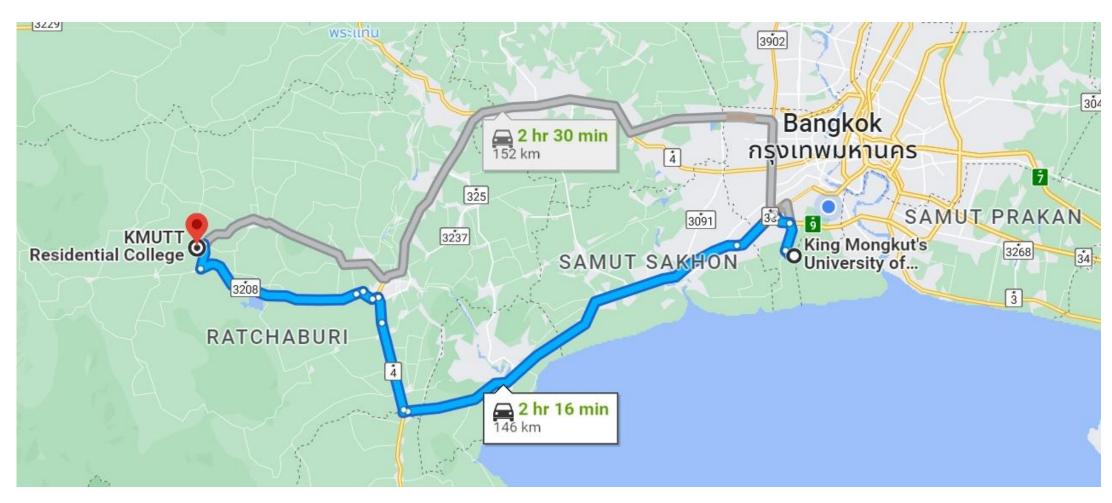

#### **BANGKOK TO RATCHABURI**

#### KMUTT Bangmod to KMUTT Residential College: ~2 hours and 30 minutes